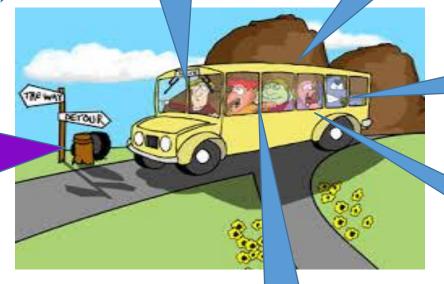

## Passengers on the bus

## **Passengers on My Bus**

What kind of passengers do you have? For example, Ms Worry, Guilly Guilt, Mrs Doubt etc.

Driver: How do you respond to each of the passengers whilst you are driving the bus?

Passenger 2:

## THE DRIVER

**My Values** 

1

2.\_\_\_\_\_

3.

Passenger 3:

Passenger 4:

Passenger 5:

| What kinds of things might they tell you? | Where is your bus going?                                             |
|-------------------------------------------|----------------------------------------------------------------------|
| How do you respond to passengers?         | What things can help you keep your bus on the road you want to take? |
|                                           |                                                                      |
| What other options do you have?           | E.g. Remember you are                                                |
|                                           | the driver & decide whether to listen to the passengers or not?      |